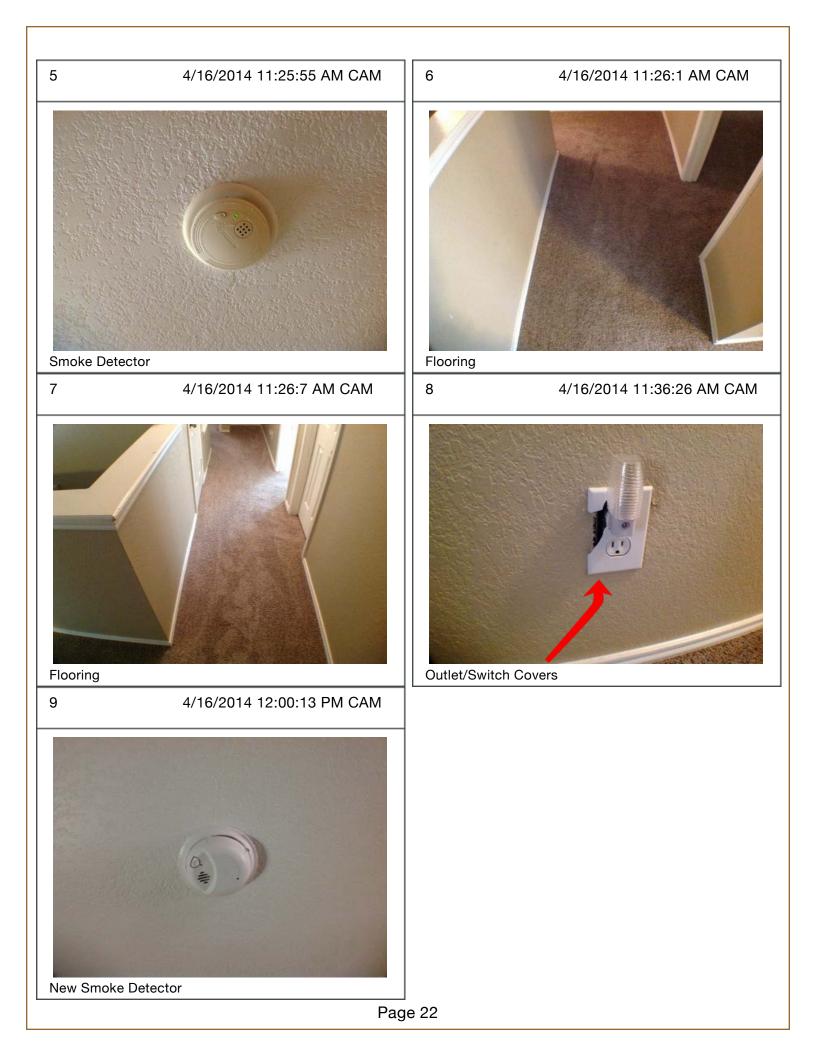

Hallway / Stairway Comments:

2nd Hallway Comments:

4 . Outlet/Switch Covers-Broken outlet cover in front of AC closet.

3. Water HeaterGas or Electric-Electric powered State Select.

4 . Water Heater MFG Date-Not present.

5. AC Filter-AC filter not present in unit.

9. Smoke Detector-Outdated smoke detectors replaced by newly installed hard-wired units. Date on back of outdated units read the year 2002Jan08. All units are functional after testing with liquid smoke. Date on backs of new hard-wired units read 2014Feb24. Total of 6 units were installed.