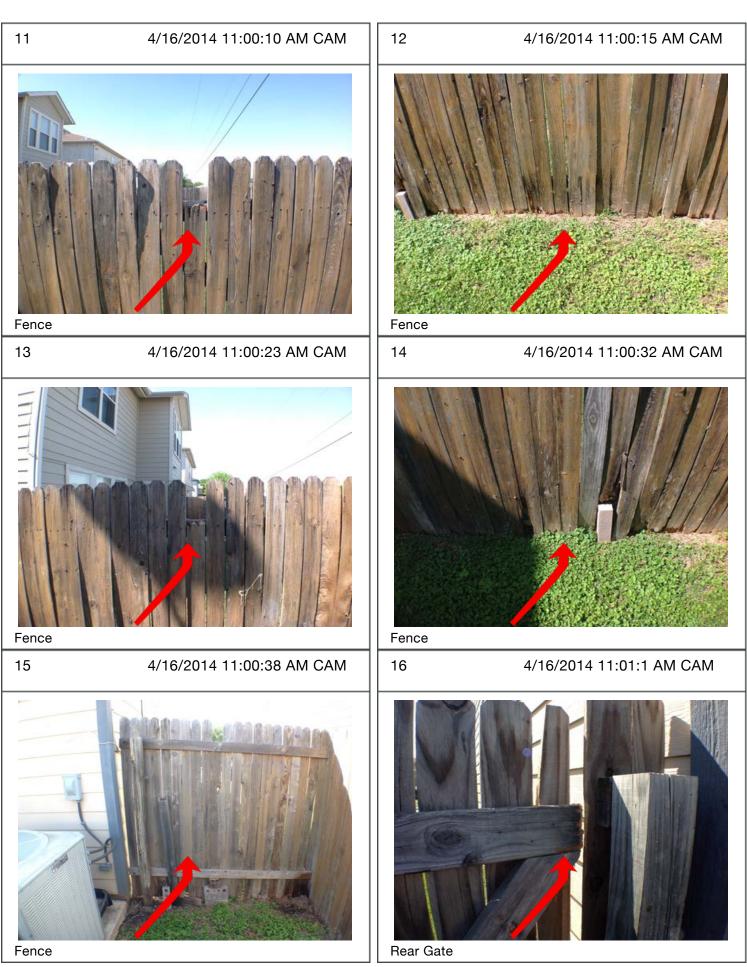

10 . Smell Test-Clean smell throughout property, no signs of tobacco use or pet odor inside property.

12 . Carpet Wear-Overall carpet wear in quality shape throughout property.

Backyard Comments:

2 . Fence-Outward lean left side of rear right fence line. Slight inward lean right side of rear back fence line. Slight inward lean left side of rear back fence line. Inward lean right side of rear left fence line. Broken vertical wood slat right side of rear left fence line. Deterioration along bottom of right side wood slats on rear left fence lines broken vertical wood slats midsection of rear left fence line. Broken vertical wood slat left side of rear left fence line. Broken vertical wood slat on front left fence line.

9. Rear Gate-Rear gate on front right fence line does not close properly.