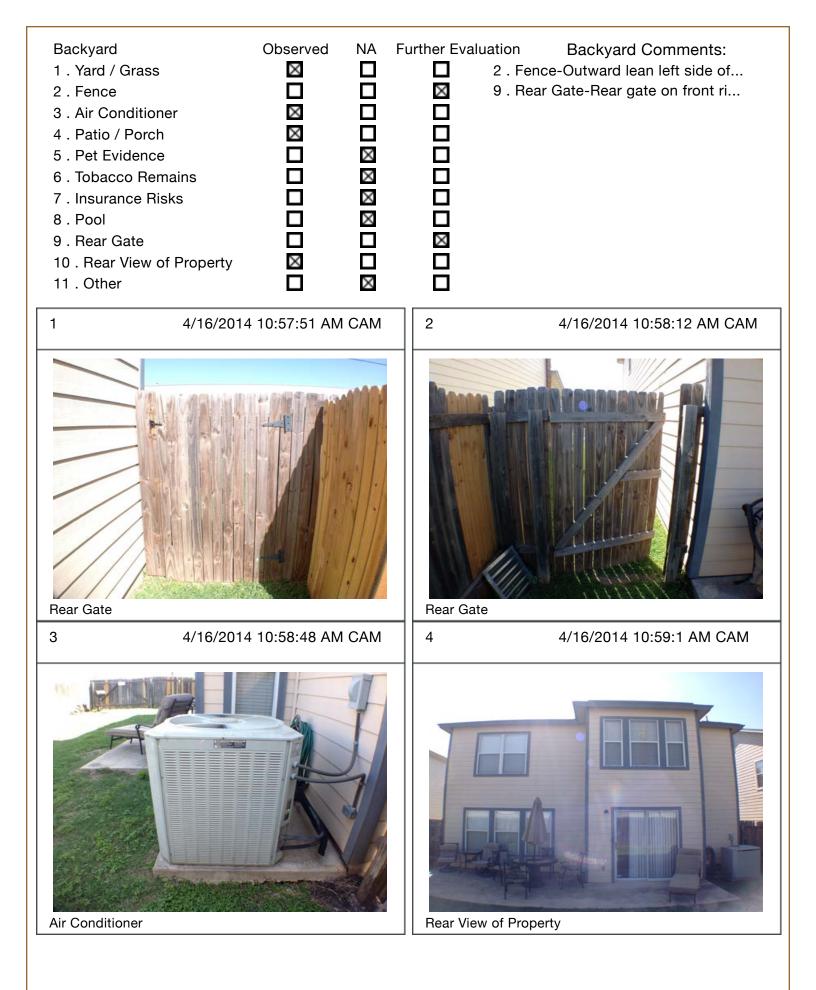

3. Water HeaterGas or Electric-Electric powered State Select.

4 . Water Heater MFG Date-Not present.

5. AC Filter-AC filter not present in unit.

9. Smoke Detector-Outdated smoke detectors replaced by newly installed hard-wired units. Date on back of outdated units read the year 2002Jan08. All units are functional after testing with liquid smoke. Date on backs of new hard-wired units read 2014Feb24. Total of 6 units were installed.