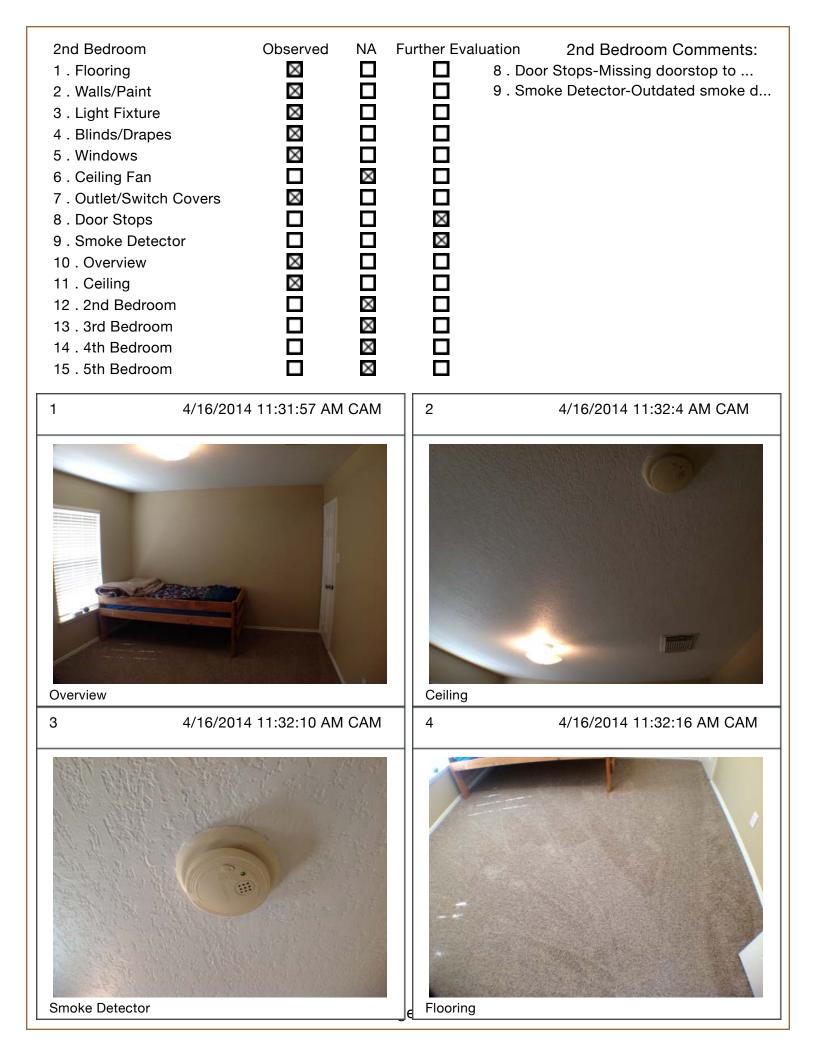

### Bedroom Comments:

11 4/16/2014 12:00:32 PM CAM

2nd Bedroom Comments:

8 . Door Stops-Missing doorstop to Closet Door.

<page-header><page-header><page-header><page-header><page-header>

3rd Bedroom Comments: