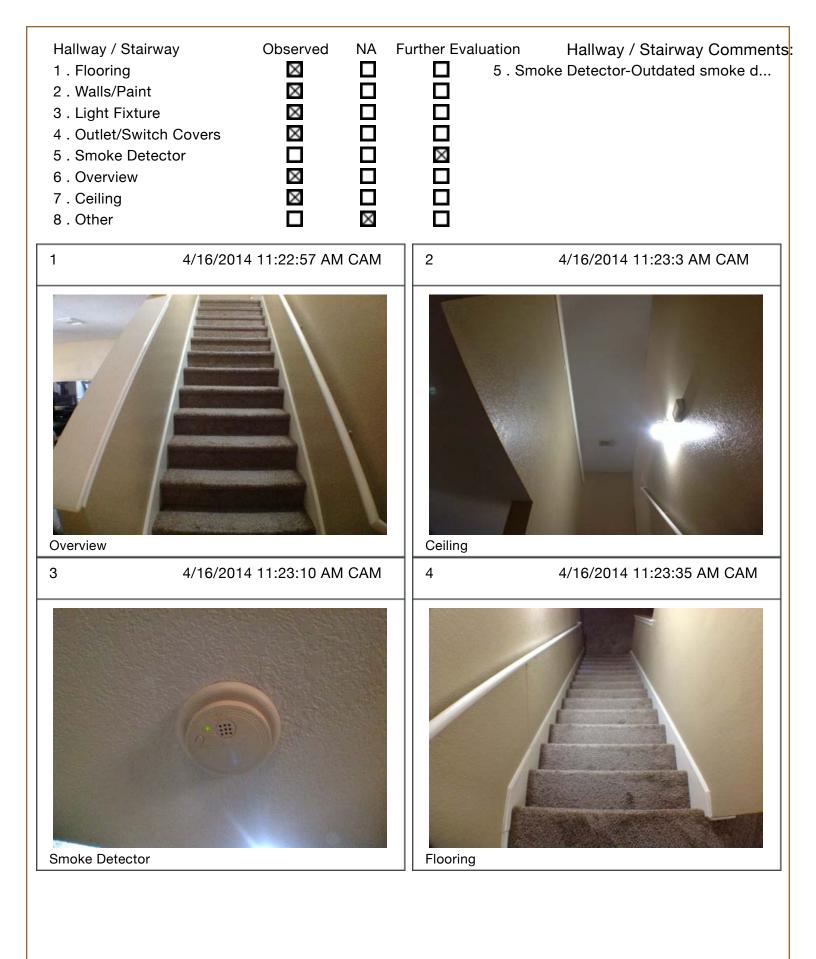

Hallway / Stairway Comments:

2nd Hallway Comments:

4 . Outlet/Switch Covers-Broken outlet cover in front of AC closet.