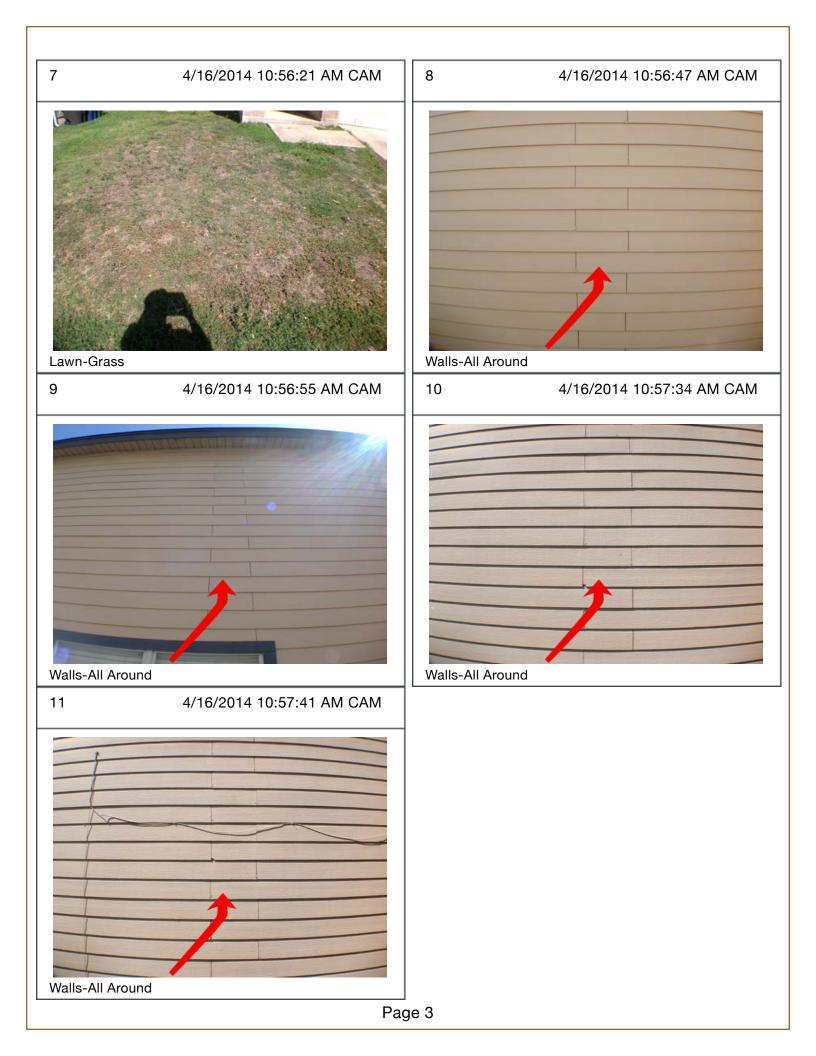

#### Exterior Comments:

 Walls-All Around-Separation and cracks across left side front left wall hardy board siding. Separation and cracks across right side front left all hardy board siding. Separation and cracks across left side of front right wall hardy board siding. Separation and cracks across right side of front right wall hardy board siding.
 Lawn-Grass-Further attention needed to strengthen grass growth off Front Yard.