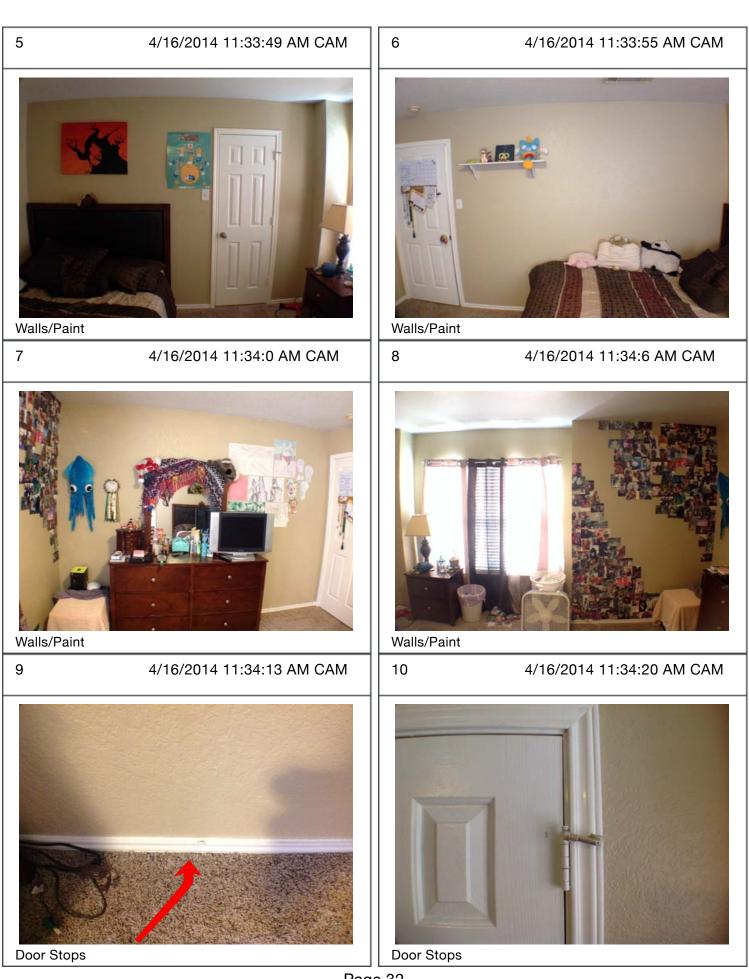

8 . Door Stops-Missing doorstop behind Bedroom door.

11 4/16/2014 12:00:46 PM CAM

4th Bedroom Comments:

9 . Smoke Detector-Outdated smoke detector replaced by newly installed hard-wired unit at existing unit spot on ceiling surface.