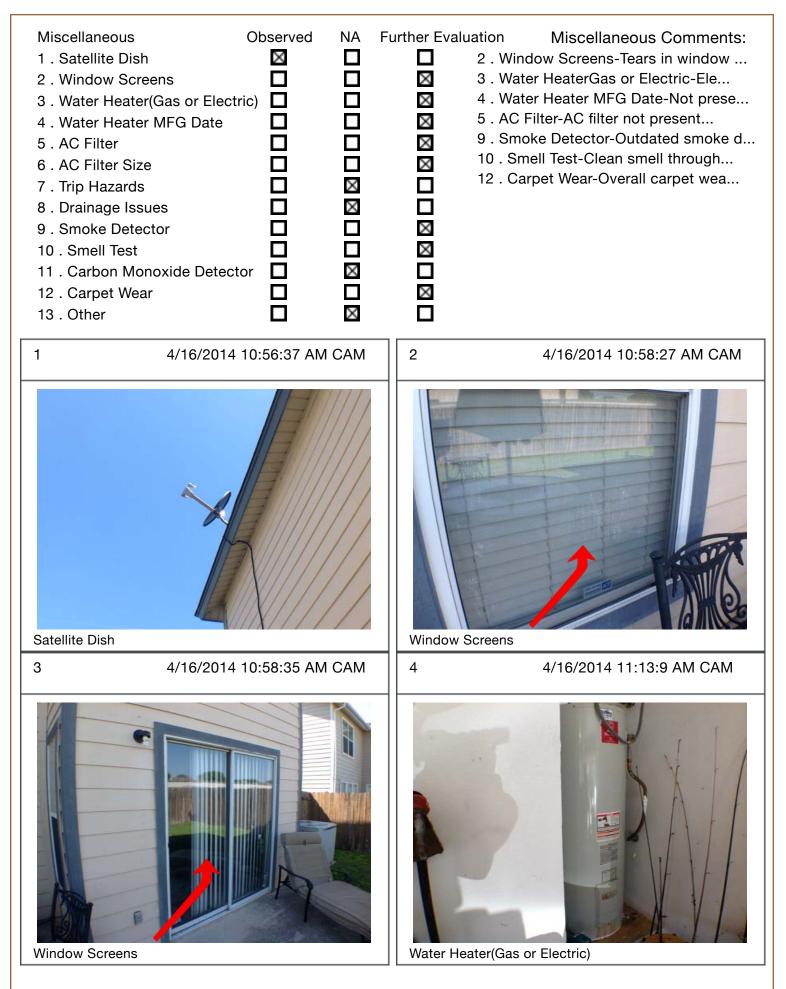

3. Water HeaterGas or Electric-Electric powered State Select.

4 . Water Heater MFG Date-Not present.

5. AC Filter-AC filter not present in unit.

9. Smoke Detector-Outdated smoke detectors replaced by newly installed hard-wired units. Date on back of outdated units read the year 2002Jan08. All units are functional after testing with liquid smoke. Date on backs of new hard-wired units read 2014Feb24. Total of 6 units were installed.