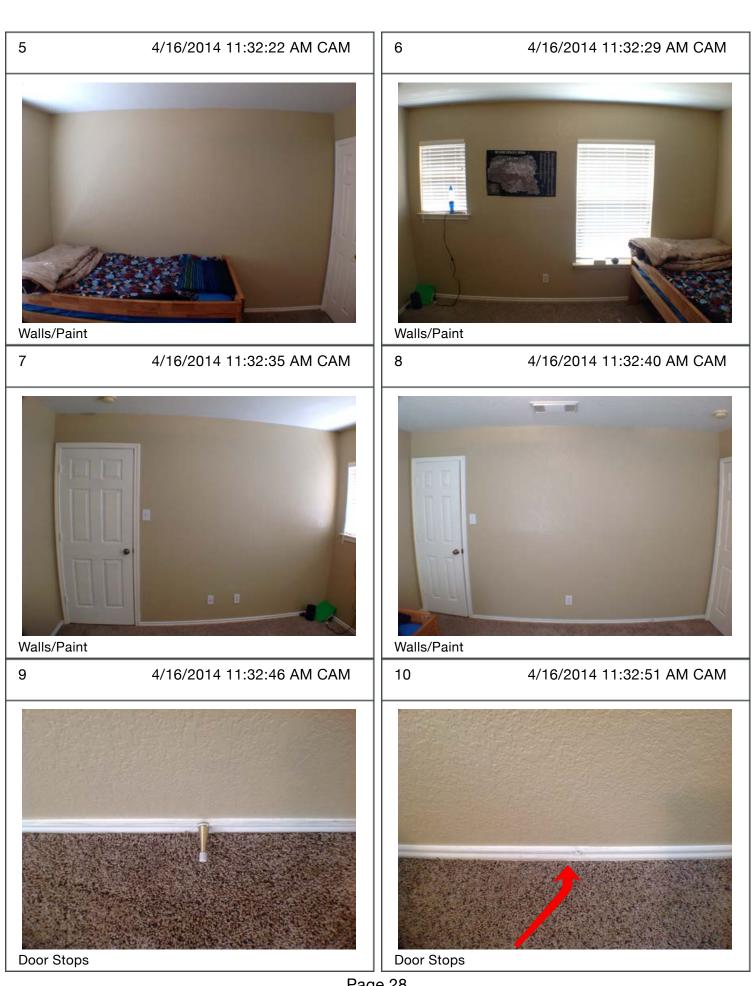

### Bedroom Comments:

11 4/16/2014 12:00:32 PM CAM

2nd Bedroom Comments:

8 . Door Stops-Missing doorstop to Closet Door.

<page-header><page-header><page-header><page-header><page-header>

3rd Bedroom Comments: