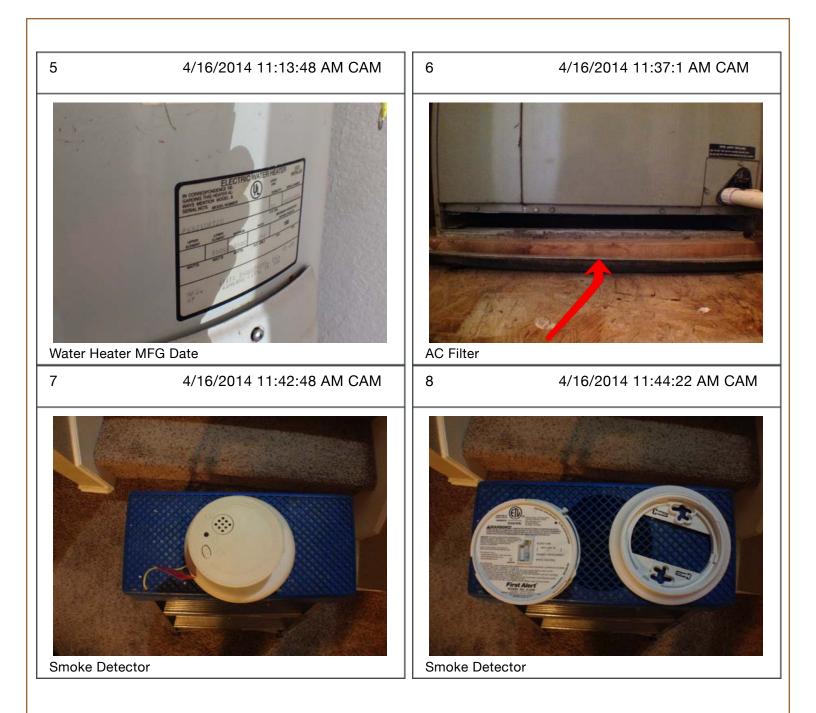

3. Water HeaterGas or Electric-Electric powered State Select.

4 . Water Heater MFG Date-Not present.

5. AC Filter-AC filter not present in unit.

9. Smoke Detector-Outdated smoke detectors replaced by newly installed hard-wired units. Date on back of outdated units read the year 2002Jan08. All units are functional after testing with liquid smoke. Date on backs of new hard-wired units read 2014Feb24. Total of 6 units were installed.