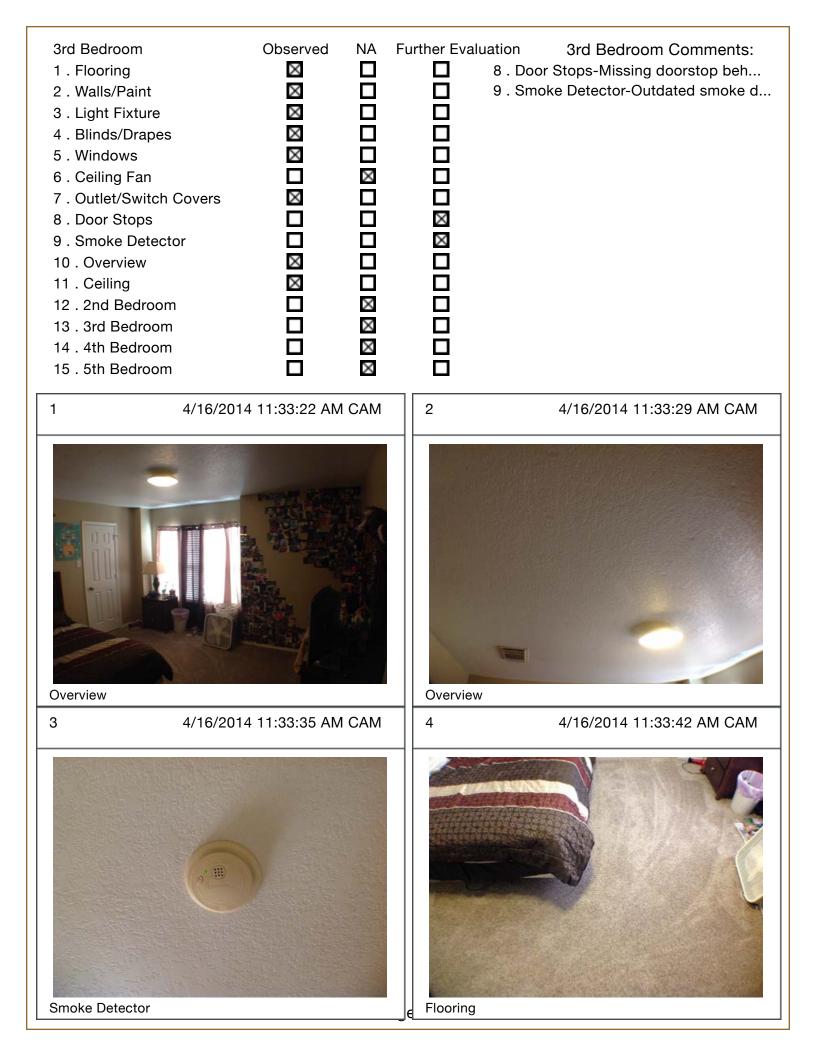

### Bedroom Comments:

11 4/16/2014 12:00:32 PM CAM

2nd Bedroom Comments:

8 . Door Stops-Missing doorstop to Closet Door.

<page-header><page-header><page-header><page-header><page-header>

3rd Bedroom Comments:

8 . Door Stops-Missing doorstop behind Bedroom door.

11 4/16/2014 12:00:46 PM CAM

4th Bedroom Comments:

9 . Smoke Detector-Outdated smoke detector replaced by newly installed hard-wired unit at existing unit spot on ceiling surface.