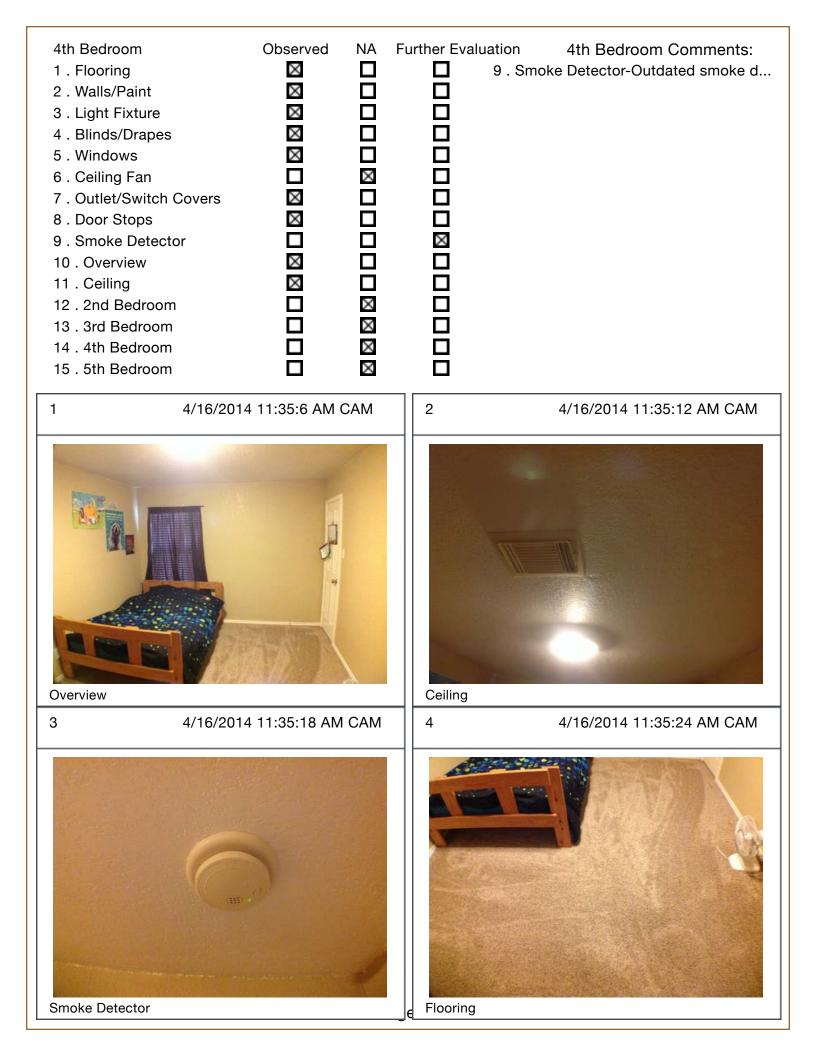

8 . Door Stops-Missing doorstop behind Bedroom door.

11 4/16/2014 12:00:46 PM CAM

4th Bedroom Comments:

9 . Smoke Detector-Outdated smoke detector replaced by newly installed hard-wired unit at existing unit spot on ceiling surface.