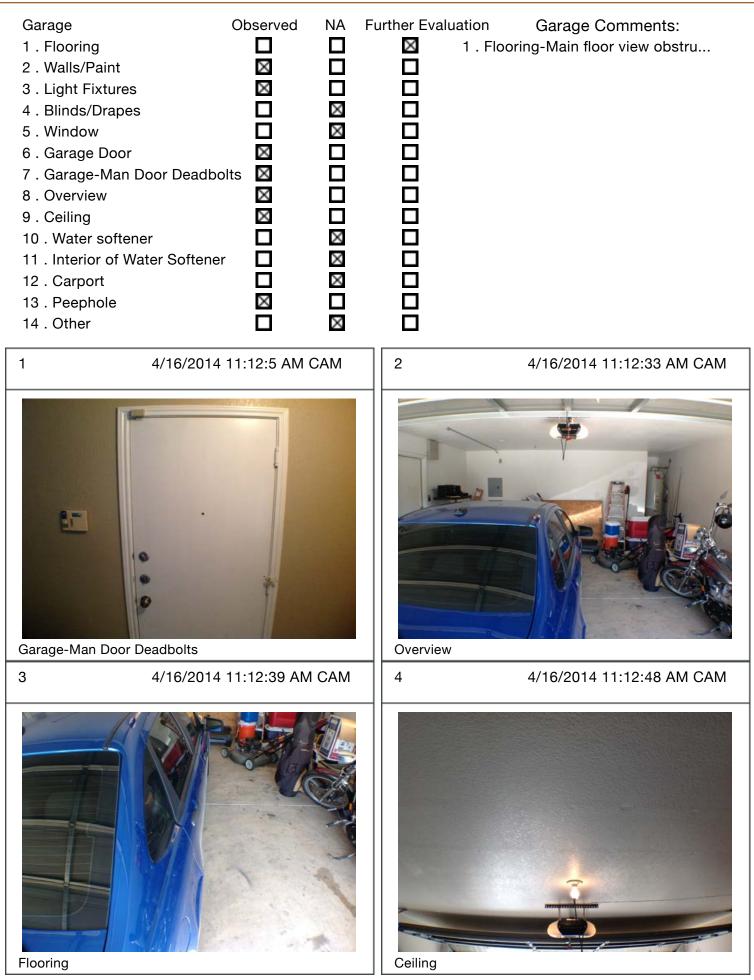

Garage Comments:

1 . Flooring-Main floor view obstructed by tenants vehicle.

Miscellaneous Comments:

2 . Window Screens-Tears in window screen in lower left middle window on rear back wall. Missing screen door on rear sliding glass door.