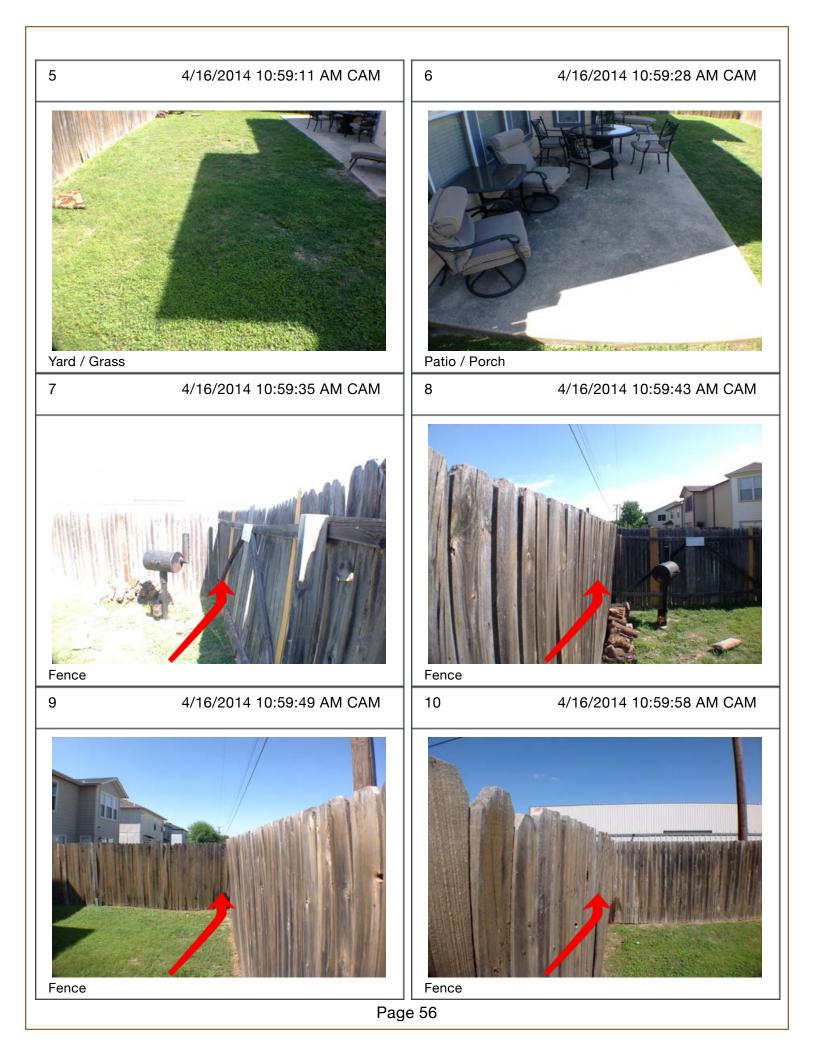

10 . Smell Test-Clean smell throughout property, no signs of tobacco use or pet odor inside property.

12 . Carpet Wear-Overall carpet wear in quality shape throughout property.

Backyard Comments:

2 . Fence-Outward lean left side of rear right fence line. Slight inward lean right side of rear back fence line. Slight inward lean left side of rear back fence line. Inward lean right side of rear left fence line. Broken vertical wood slat right side of rear left fence line. Deterioration along bottom of right side wood slats on rear left fence lines broken vertical wood slats midsection of rear left fence line. Broken vertical wood slat left side of rear left fence line. Broken vertical wood slat on front left fence line.

9. Rear Gate-Rear gate on front right fence line does not close properly.