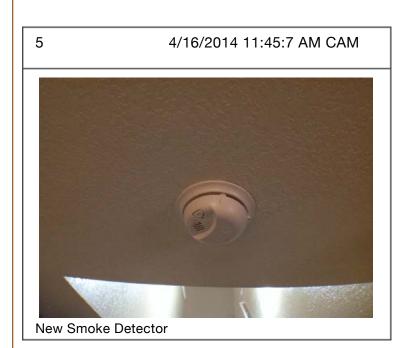

8 . Door Stops-Missing doorstop behind Bedroom door.

11 4/16/2014 12:00:46 PM CAM

4th Bedroom Comments:

9 . Smoke Detector-Outdated smoke detector replaced by newly installed hard-wired unit at existing unit spot on ceiling surface.

3. Water HeaterGas or Electric-Electric powered State Select.

4 . Water Heater MFG Date-Not present.

5. AC Filter-AC filter not present in unit.

9. Smoke Detector-Outdated smoke detectors replaced by newly installed hard-wired units. Date on back of outdated units read the year 2002Jan08. All units are functional after testing with liquid smoke. Date on backs of new hard-wired units read 2014Feb24. Total of 6 units were installed.