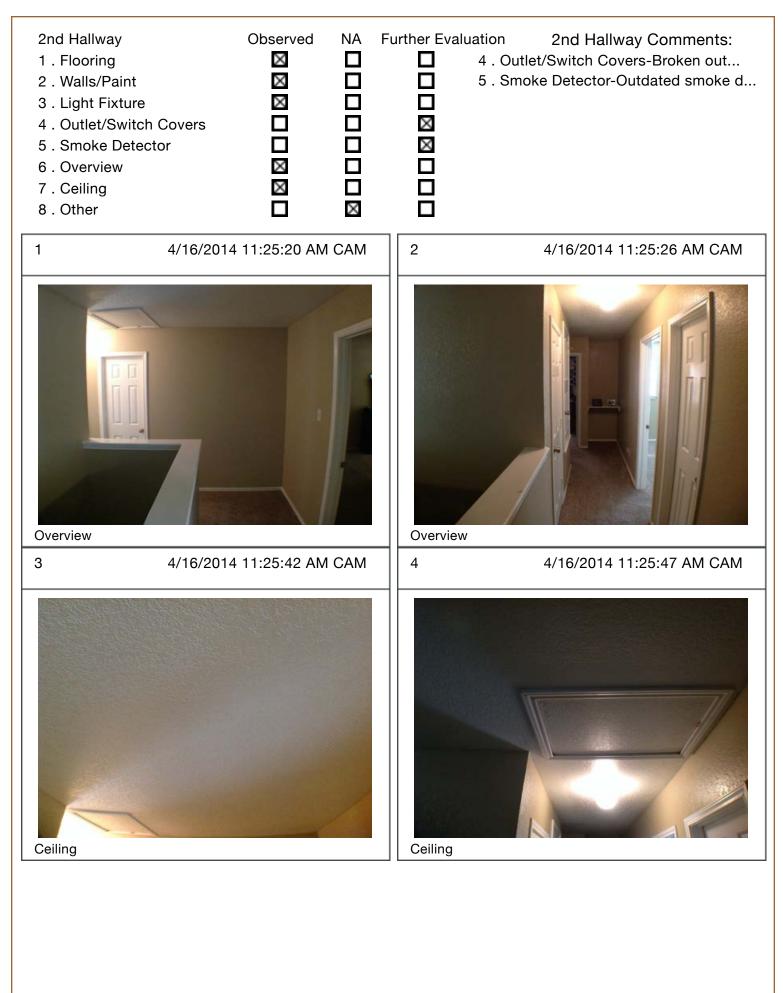

Hallway / Stairway Comments:

2nd Hallway Comments:

4 . Outlet/Switch Covers-Broken outlet cover in front of AC closet.